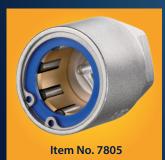

Item No. 7830

OHA-Super-Wrench-Socket 1/2"

Item No. 7805

OHA-Super-Wrench-Socket 3/4"

Item No. 7856

Transitions piece, inner-square 1/2"

x outer square 3/8"

Item No. 7859 outside hexagon ¼" (6,3 mm)

Item No. 7805

OHA-Super-Wrench-Socket 34"

Item No. 7856

Transitions piece, inner-square 1/2" x outer square 3/8"

Item No. 7859

outside hexagon 1/4" (6,3 mm) x outer square 3/8"

Item No. 7804

Professional ratchet with drive 1/2"

#### OHA-Super-Wrench-Socket 3/4"

- ▶ for assembly / disassembly of
  - fittings
- with 3/4" AG
- ▶ only on the 3/4" fitting stuck, with 1/2" ratchet or connect and align the plug handle

- ► hold the 8 hardened steel rollers everything and in all directions
- fits in every toolbox
- ▶ dimensions: Ø 42 x 43 mm
- weight: 267 g
- easy and quick handling
- ▶ suitable for S-fitting ¾"
- ▶ with drive unit ½"