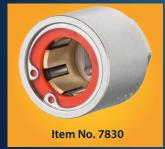

Item No. 7830

OHA-Super-Wrench-Socket 1/2"

Item No. 7805

OHA-Super-Wrench-Socket 3/4"

Item No. 7856

Transitions piece, inner-square 1/2"

x outer square 3/8"

Item No. 7859 outside hexagon ¼" (6,3 mm)

#### OHA-Super-Wrench-Socket ½"

- ▶ for assembly / disassembly of
  - fittings
  - reducers
  - reductions nipple

with ½" AG

hold the 6 hardened steel rollers everything and in all directions

hold the 3 hardened steel rollers

▶ dimensions: Ø 28 x 43 mm

easy and quick handling

weight: 93 g

▶ dimensions: Ø 24 x 43 mm

easy and quick handling

- ▶ fits in every toolbox
- ▶ dimensions: Ø 38 x 43 mm
- weight: 207 g
- easy and quick handling
- ▶ with drive unit ½"