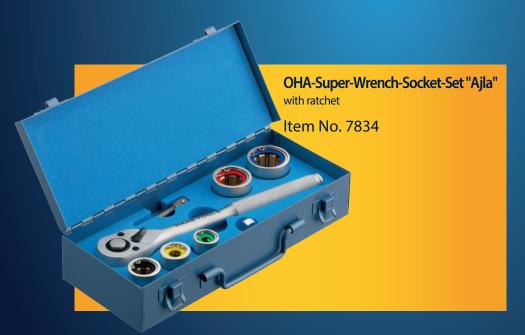

Item No. 7805

OHA-Super-Wrench-Socket 34"

Item No. 7856

Transitions piece, inner-square 1/2" x outer square 3/8"

Item No. 7859

outside hexagon 1/4" (6,3 mm) x outer square 3/8"

Item No. 7804

Professional ratchet with drive 1/2"