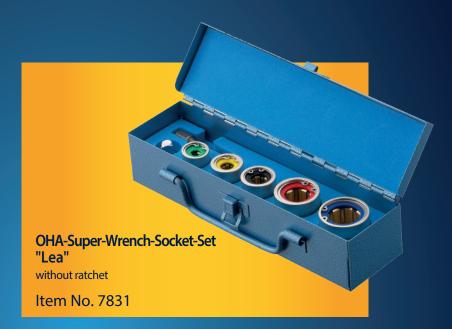

# OHA-SUPER-WRENCH-SOCKET-SET'S

N A STRUDY METAL CASE

Item No. 7840

OHA-Super-Wrench-Socket M8

Item No. 7835

OHA-Super-Wrench-Socket M10

Item No. 7860

OHA-Super-Wrench-Socket M12

Item No. 7830

OHA-Super-Wrench-Socket 1/2"

Item No. 7805

OHA-Super-Wrench-Socket 3/4"

Item No. 7856

Transitions piece, inner-square 1/2"

x outer square 3/8"

Item No. 7859 outside hexagon ¼" (6,3 mm)

x outer square 3/8"

Item No. 7840

OHA-Super-Wrench-Socket M8

Item No. 7835

OHA-Super-Wrench-Socket M10

OHA-Super-Wrench-Socket M12

Item No. 7830

OHA-Super-Wrench-Socket 1/2"

Item No. 7805

OHA-Super-Wrench-Socket 34"

Item No. 7856

Transitions piece, inner-square 1/2" x outer square 3/8"

Item No. 7859

outside hexagon 1/4" (6,3 mm) x outer square 3/8"

Item No. 7804

Professional ratchet with drive 1/2"