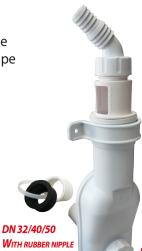

#### Item No. 6792:

#### **Description:**

Wastewater connection siphon with rubber nipple for DN 32/40/50 outlet pipe and angled hose nozzle in 10 mm (3/8"). Flow rate:

10 mm nozzle = 360 l/h

**W**ITH CLEANING PORT