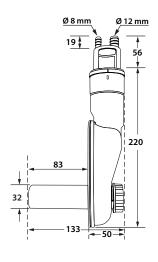

#### Item No. 6790:

## **Description:**

Multifunctional safety funnel in sophisticated design, made of impact-resistant polypropylene and rubber nipple for DN 32/40/50. Free drainage according to DIN 1717.

#### **Technical features:**

- Protection of drinking water installations against contamination
- Separation of drinking water and drainage systems
- Prevention of incorrect installation
- Multifunctional thanks to universal application possibilities
- Monitoring and detection of unnecessary water losses
- Enclosed fastening clip secures the siphon against slipping out
- Easy cleaning thanks to 1" (AG) cleaning opening on the front
- Connection nozzle suitable for hoses with an inner diameter of 8 mm and 12 mm
- Integrated odor trap with a water seal height of 50 mm
- Extra narrow maximum installation depth of 52 mm (including bracket)
- Very good chemical resistance
- Flow rate: 8 mm nozzle = 800 l/h, 12 mm nozzle = 1300 l/h, 8 and 12 mm nozzle = 1500 l/h.
- For small water softening systems up to a maximum of 1.2 m<sup>3</sup>/h