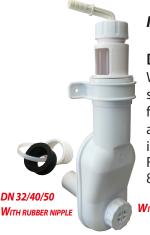

#### Item No. 6791:

### **Description:**

Wastewater connection siphon with rubber nipple for DN 32/40/50 outlet pipe and angled hose nozzle in 8 mm. Flow rate: 8 mm nozzle = 360 l/h

**W**ITH CLEANING PORT

#### Item No. 6792:

#### **Description:**

Wastewater connection siphon with rubber nipple for DN 32/40/50 outlet pipe and angled hose nozzle in 10 mm (3/8"). Flow rate:

10 mm nozzle = 360 l/h

**W**ITH CLEANING PORT

#### Item No. 6793:

## **Description:**

Wastewater connection siphon with rubber nipple for DN 32/40/50 outlet pipe and angled hose nozzle in 12 mm (1/2"). Flow rate: 12 mm nozzle = 360 l/h

**W**ITH CLEANING PORT