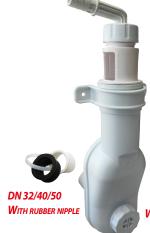

#### Item No. 6791:

### **Description:**

Wastewater connection siphon with rubber nipple for DN 32/40/50 outlet pipe and angled hose nozzle in 8 mm. Flow rate: 8 mm nozzle = 360 l/h

**W**ITH CLEANING PORT