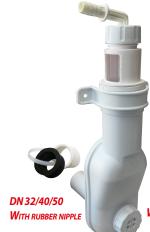

#### Item No. 6794:

## **Description:**

Wastewater connection siphon with rubber nipple for DN 32/40/50 outlet pipe and angled hose nozzle in 19 mm to 23 mm (3/4" auf 1") with backflow preventer SAVE. Flow rate: 19 mm nozzle = 720 l/h

**W**ITH CLEANING PORT

#### **Description:**

Wastewater connection siphon with rubber nipple for DN 32/40/50 and two angled hose nozzle in 19 mm auf 23 mm (3/4" to 1") with backflow preventer SAVE. Flow rate: 19-23 mm nozzle = 1080 l/h

**W**ITH CLEANING PORT

DN 32/40/50

**W**ITH RUBBER NIPPLE