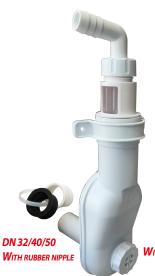

#### Item No. 6793:

## **Description:**

Wastewater connection siphon with rubber nipple for DN 32/40/50 outlet pipe and angled hose nozzle in 12 mm (1/2"). Flow rate: 12 mm nozzle = 360 l/h

**W**ITH CLEANING PORT