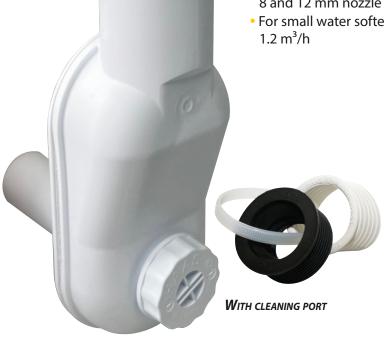

#### Item No. 6790:

## **Description:**

Multifunctional safety funnel in sophisticated design, made of impact-resistant polypropylene and rubber nipple for DN 32/40/50. Free drainage according to DIN 1717.

#### **Technical features:**

- Protection of drinking water installations against contamination
- Separation of drinking water and drainage systems
- Prevention of incorrect installation
- Multifunctional thanks to universal application possibilities
- Monitoring and detection of unnecessary water losses
- Enclosed fastening clip secures the siphon against slipping out
- Easy cleaning thanks to 1" (AG) cleaning opening on the front
- Connection nozzle suitable for hoses with an inner diameter of 8 mm and 12 mm
- Integrated odor trap with a water seal height of 50 mm
- Extra narrow maximum installation depth of 52 mm (including bracket)
- Very good chemical resistance
- Flow rate: 8 mm nozzle = 800 l/h, 12 mm nozzle = 1300 l/h, 8 and 12 mm nozzle = 1500 l/h.
- For small water softening systems up to a maximum of 1.2 m<sup>3</sup>/h