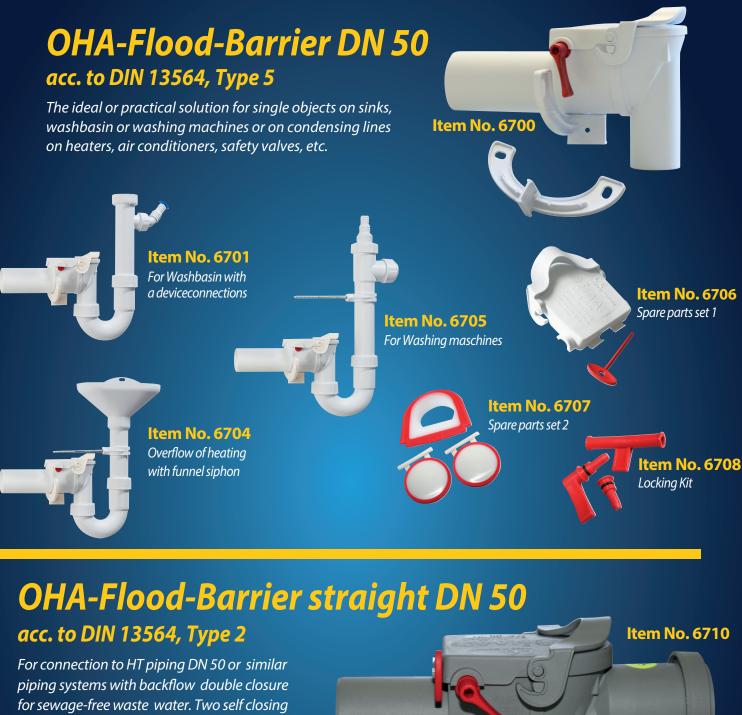

Since over 75 years quality & innovation for the plumbing trade.

Technology that simply connects.

for sewage-free waste water. Two self closing Flaps, one as handlockable emergency closure. Self closure with backwater. Pressure-tight up to 0.5 bar, acc. to DIN 13564, type 2. Horizontal installation on exposed Sewer pipes (simple retrofitting). Backflow proof inspection cover with lock with 2 plastic flaps, including wall mounting.