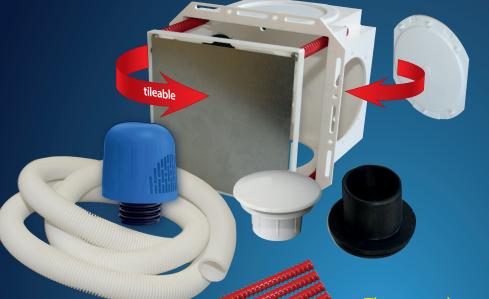

# WALL INSTALLATION BOX

WHITE WITH PIPE VENT SMAL AND LARGE

## Item No. 5496 OHA-Plastic-Wall Installation

Box small tileable, without pipe vent

#### Item No. 5497

OHA-Plastic-Wall Installation Box small tileable, with pipe vent

- air tightness test at 30 Pa, 500 Pa and 10000 Pa CE declaration of conformity acc. to DIN EN 12 380, class A1
- LGA-tested acc. to DIN EN 12 380: 2003-03 air flow rate 91/sec

The advantages at a glance:

- can be used in wet and dry construction
- Installation box depth adjustable by max. 65 mm
- Styrofoam building protection for easier plastering / tiling.
- Plastic cover plate, UVresistant
- Easy to open connection openings thanks to the lid attached

#### Item No. 5511

OHA-Plastic-Wall Installation Box large tileable, without pipe vent

### Item No. 5512

**OHA-Plastic-Wall Installation** Box large tileable, with pipe vent

- air tightness test at 30 Pa, 500 Pa and 10000 Pa
- CE declaration of conformity acc. to DIN EN 12 380, class A1
- LGA-tested acc. to DIN EN 12 380: 2003-03 • air flow rate 28l/sec

The cover plate with three integrated openings ensure sufficient air supply. For maintenance/ inspection, it is easily removable by a spring mechanism.