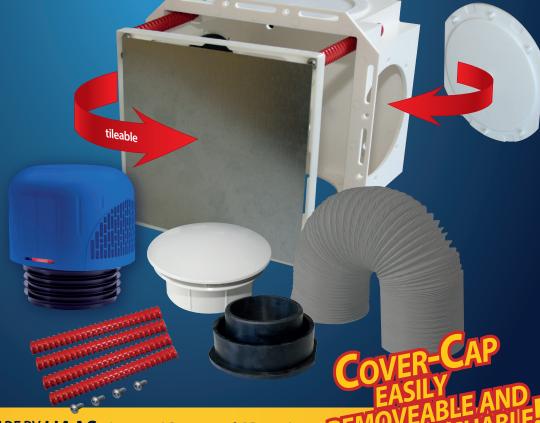

# WALL INSTALLATION BOX

WHITE WITH PIPE VENT SMAL AND LARGE

## Item No. 5496 OHA-Plastic-Wall Installation

Box small tileable, without pipe vent

#### Item No. 5497

OHA-Plastic-Wall Installation Box small tileable, with pipe vent

- air tightness test at 30 Pa, 500 Pa and 10000 Pa CE declaration of conformity acc. to DIN EN 12 380, class A1
- LGA-tested acc. to DIN EN 12 380: 2003-03 air flow rate 91/sec

The advantages at a glance:

- can be used in wet and dry construction
- Installation box depth adjustable by max. 65 mm
- Styrofoam building protection for easier plastering / tiling.
- Plastic cover plate, UVresistant
- Easy to open connection openings thanks to the lid attached

#### Item No. 5511

OHA-Plastic-Wall Installation Box large tileable, without pipe vent

### Item No. 5512

**OHA-Plastic-Wall Installation** Box large tileable, with pipe vent

- air tightness test at 30 Pa, 500 Pa and 10000 Pa
- CE declaration of conformity acc. to DIN EN 12 380, class A1
- LGA-tested acc. to DIN EN 12 380: 2003-03 • air flow rate 28l/sec

The cover plate with three integrated openings ensure sufficient air supply. For maintenance/ inspection, it is easily removable by a spring mechanism.