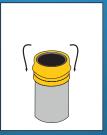

## **Mounting Rollfix-Connector**

 Rollfix with bead upwards, push the stop edge onto the spigot end.

2. Upper half of the Rollfix connection above, push the stop edge onto the spigot end.

3. Slip over protruding part with both hands until beginning of stop edge.