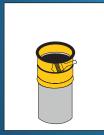

## **Mounting Rollfix-Connector**

 Rollfix with bead upwards, push the stop edge onto the spigot end.

2. Upper half of the Rollfix connection above, push the stop edge onto the spigot end.

3. Slip over protruding part with both hands until beginning of stop edge.

4. The resulting frontal approach in d. Insert sleeve until the Bead on the Sleeve edge rests.

 By pressing in the spigot end, the desired rolling function comes into effect. This is achieved by dipping the torus under the rollfix.