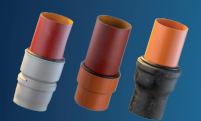

# & FITTINGS HTUG

For a secure connection of cast iron pipes to HT or KH pipes with a socket and for connecting of KG pipes to cast iron pipes with a socket. Take advantage of the benefits: time savings, secure connection and a double storage (menger ring and rolling ring) is eliminated.

product video

Item No. 5141 Rollfix-Connector DN 50 / Connection: HT-Pipes Item No. 5142 Rollfix-Connector DN 70 / Connection: HT-Pipes Item No. 5143 Rollfix-Connector DN 100 / Connection: HT- and KG-Pipes Item No. 5144 Rollfix-Connector DN 125 / Connection: KG-Pipes Item No. 5145 Rollfix-Connector DN 150 / Connection: KG-Pipes Item No. 5146 Rollfix-Connector DN 200 / Connection: KG-Pipes