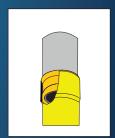

4. The resulting frontal approach in d. Insert sleeve until the Bead on the Sleeve edge rests.

 By pressing in the spigot end, the desired rolling function comes into effect. This is achieved by dipping the torus under the rollfix.