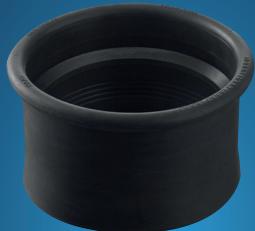

# & FITTINGS HTUG

For a secure connection of cast iron pipes to HT or KH pipes with a socket and for connecting of KG pipes to cast iron pipes with a socket. Take advantage of the benefits: time savings, secure connection and a double storage (menger ring and rolling ring) is eliminated.

Material: EPDM, age- and weather-resistant, according to DIN EN 681-1