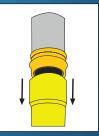

4. The resulting frontal approach in d. Insert sleeve until the Bead on the Sleeve edge rests.

 By pressing in the spigot end, the desired rolling function comes into effect. This is achieved by dipping the torus under the rollfix.