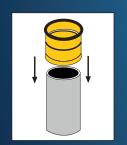

## **Mounting Rollfix-Connector**

 Rollfix with bead upwards, push the stop edge onto the spigot end.

2. Upper half of the Rollfix connection above, push the stop edge onto the spigot end.

3. Slip over protruding part with both hands until beginning of stop edge.

4. The resulting frontal approach in d. Insert sleeve until the Bead on the Sleeve edge rests.

 By pressing in the spigot end, the desired rolling function comes into effect. This is achieved by dipping the torus under the rollfix.