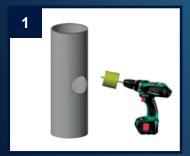

## Easy installation in only 3 steps!

1. Drill the hole Ø 57 mm

2. Inseart the OHA-Easy-Fix

3. Tighten the nut - done !!!