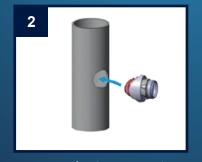

## Easy installation in only 3 steps!

1. Drill the hole Ø 57 mm

2. Inseart the OHA-Easy-Fix

3. Tighten the nut - done !!!