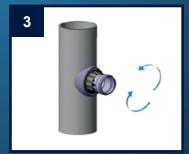

## Easy installation in only 3 steps!

1. Drill the hole Ø 57 mm

2. Inseart the OHA-Easy-Fix

3. Tighten the nut - done !!!