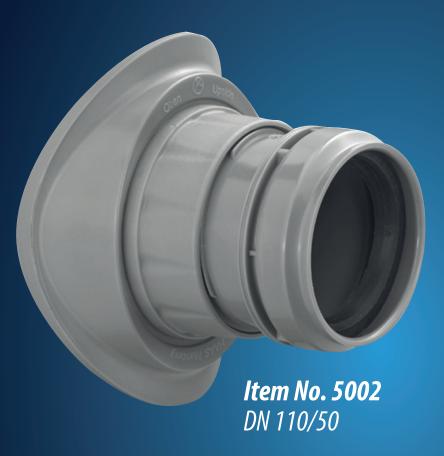

## **OHA-Easy-Fix-Connections**

Item No. 5003DN 90/40Item No. 5004DN 90/50Item No. 5001DN 110/40Item No. 5002DN 110/50Item No. 5007DN 125/40Item No. 5008DN 125/50

- suitable for PP, PE, SML, Steel-, Stainless Steel and Eternit (Cement-Fiber) Tubes
- no sticking, completely mountable
- no sticking, no separation of the downpipe
- is very suitable for difficult to access mounting locations