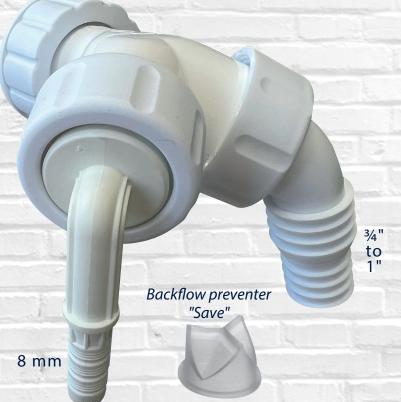

## Item-No. 4072

Condensate- & Device-Connnection Nozzle "Save"

- 1" Nut with Condensate-Connenction in <sup>3</sup>/<sub>4</sub>" to 1" and Condensatw-Connection in 8 mm
- with revolutionary backwater system, opens only when water runs off
- · for flush mount siphon