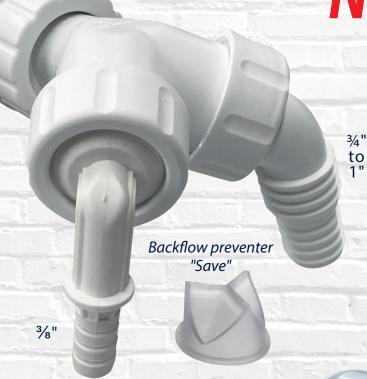

## Item-No. 4071

Condensate- & Device-Connnection Nozzle "Save"

- 1" Nut with combi device connection 3/4" to 1" and Condensate-Connection in 3/8"/10 mm
- with revolutionary backwater system, opens only when water runs off
- · for flush mount siphon