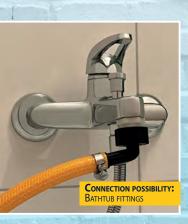

## TAPADAPTER FOR FAUCETS

Item No. 3318 Tapadapter for Faucets M22 x <sup>3</sup>/<sub>4</sub>" and M24 x <sup>3</sup>/<sub>4</sub>" with two Hose clamp and Pearl jet regulator wrench

Item No. 3314 TAPADAPTER FOR FAUCETS M22 x <sup>3</sup>/<sub>4</sub>" AND M24 x <sup>3</sup>/<sub>4</sub>" WITH TWO HOSE CLAMP

Item No. 3437 TAPADAPTER FOR FAUCETS M22 x 3/4" WITH A HOSE CLAMP

10

Item No. 3438 TAPADAPTER FOR FAUCETS M24 x 3/4" WITH A HOSE CLAMP

...OR FOR WATERING FLOWERS AND MUCH MORE.

QUALITY PRODUCTS MADE BY **HAAS** – Innovative! **Permanently!** For sure! Gießener Str. 5 • 90427 Nürnberg • Phone +49 911 9366-0 • www.haas.de • info@haas.de