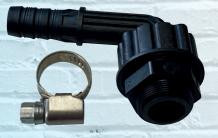

## TAPADAPTER FOR FAUCETS

Item No. 3318 Tapadapter for Faucets M22 x <sup>3</sup>/<sub>4</sub>" and M24 x <sup>3</sup>/<sub>4</sub>" with two Hose clamp and Pearl jet regulator wrench

Item No. 3314 TAPADAPTER FOR FAUCETS M22 x <sup>3</sup>/<sub>4</sub>" AND M24 x <sup>3</sup>/<sub>4</sub>" WITH TWO HOSE CLAMP

Item No. 3437 TAPADAPTER FOR FAUCETS M22 x 3/4" WITH A HOSE CLAMP

10

Item No. 3438 TAPADAPTER FOR FAUCETS M24 x 3/4" WITH A HOSE CLAMP

...OR FOR WATERING FLOWERS AND MUCH MORE.

QUALITY PRODUCTS MADE BY **HAAS** – Innovative! **Permanently!** For sure! Gießener Str. 5 • 90427 Nürnberg • Phone +49 911 9366-0 • www.haas.de • info@haas.de