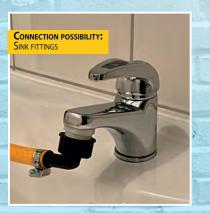

## TAPADAPTER FOR FAUCETS

Item No. 3318 Tapadapter for Faucets M22 x <sup>3</sup>/<sub>4</sub>" and M24 x <sup>3</sup>/<sub>4</sub>" with two Hose clamp and Pearl jet regulator wrench

Item No. 3314 TAPADAPTER FOR FAUCETS M22 x <sup>3</sup>/<sub>4</sub>" AND M24 x <sup>3</sup>/<sub>4</sub>" WITH TWO HOSE CLAMP

Item No. 3437 TAPADAPTER FOR FAUCETS M22 x 3/4" WITH A HOSE CLAMP

10

Item No. 3438 TAPADAPTER FOR FAUCETS M24 x 3/4" WITH A HOSE CLAMP

...OR FOR WATERING FLOWERS AND MUCH MORE.

QUALITY PRODUCTS MADE BY **HAAS** – Innovative! **Permanently!** For sure! Gießener Str. 5 • 90427 Nürnberg • Phone +49 911 9366-0 • www.haas.de • info@haas.de