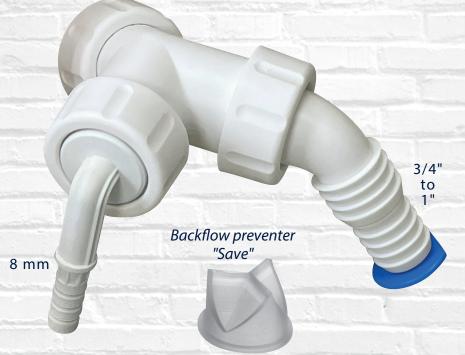

## Item-No. 2969

Condensate- & Device-Connnection Nozzle "Save"

- 1" Nut with combi device connection 3/4" to 1" and Condensate-Connection in 8 mm
- with revolutionary backwater system, opens only when water runs off
- for sink siphon