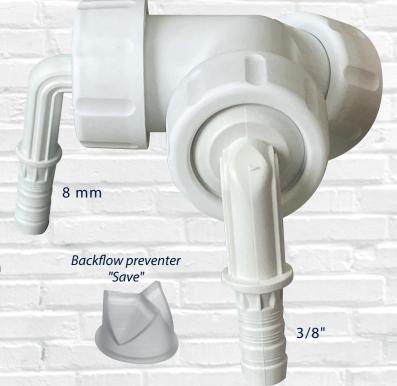

## Item-No. 2968

Condensate Connection Nozzle "Save"

- 1" Nut with Condensate-Connenction in %"/10 mm and Condensatw-Connection in 8 mm
- · made of impact resistant PA with GF
- with revolutionary backwater system, opens only when water runs off
- for sink siphon